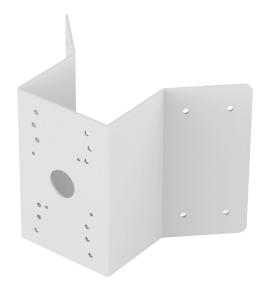

## **AVM-CRM-A1 UNIVERSAL CORNER MOUNT BRACKET**

UNIVERSAL CORNER MOUNT BRACKET

The AVM-CRM-A1 is a universal corner mount bracket built to be used with all cameras. Constructed with SPCC material with surface spray treatment, the mount is designed as a corner mounting bracket for cameras.

## **FUNCTIONS**

- $\cdot$  SPCC with surface spray treatment
- · Corner mounting bracket for cameras
- · Built for use with all cameras