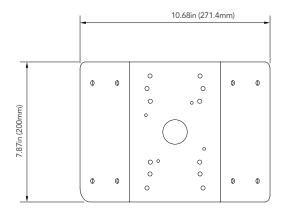

## **SPECIFICATIONS**

| GENERAL             |                                                       |
|---------------------|-------------------------------------------------------|
| Material            | SPCC                                                  |
| Color               | White                                                 |
| Working Temperature | -40°C~60°C (-40°F~140°F)                              |
| Working Humidity    | 10~90% (Non-Condensing)                               |
|                     | 10.68in x 7.87in x 6.80in (271.4mm x 200mm x 172.8mm) |

#### **DIMENSIONS**

Unit: inch (mm)