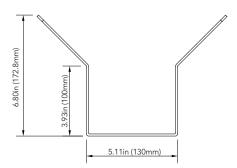

## **SPECIFICATIONS**

| GENERAL             |                                                       |
|---------------------|-------------------------------------------------------|
| Material            | SPCC                                                  |
| Color               | White                                                 |
| Working Temperature | -40°C~60°C (-40°F~140°F)                              |
| Working Humidity    | 10~90% (Non-Condensing)                               |
|                     | 10.68in x 7.87in x 6.80in (271.4mm x 200mm x 172.8mm) |

#### **DIMENSIONS**

Unit: inch (mm)